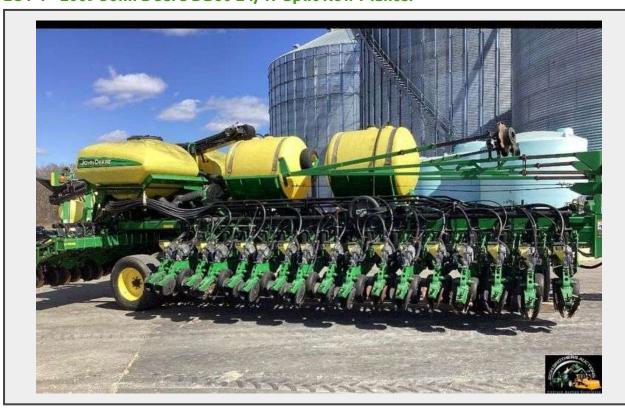

## **Sale Name:** Glass Brothers Equipment Upgrade Auction LOT 1 - 2009 John Deere DB60 24/47 Split Row Planter

## **Description**

2009 John Deere DB60 24/47 Split Row Planter, Six Hydraulic Connections Auxiliary Hydraulics, Pin of, Power Folding, 24/47 Rows, 60 Units Bu Hoppers, 15" Or 30" Spacing, CCS Delivery, 15.25" No Till Coulters, 15.5" Seed Discs, Rubber Closing Wheels, Markers, Bull Tongue Hitch, Hydraulic Variable Rate Drive, Keaton Seed Formers On Corn Units, 38 Cm Row Spacing, Seed Meters Base Vacuum, MaxEmerge 5 Row Units, Tru-Vee Double Disk, Seed Meter Capacity- 3524 L, Drive System 56 Volt Electric Motors, Automatic Alternating Or Independent Control Markers, 350 Gal Fertilizer Tank Capacity, Coulters & Row Cleaners Come With Unit, Tire Size 445/50R 22.5, SN: JD-A0DB60X730202/BAUER- PADB60X730202