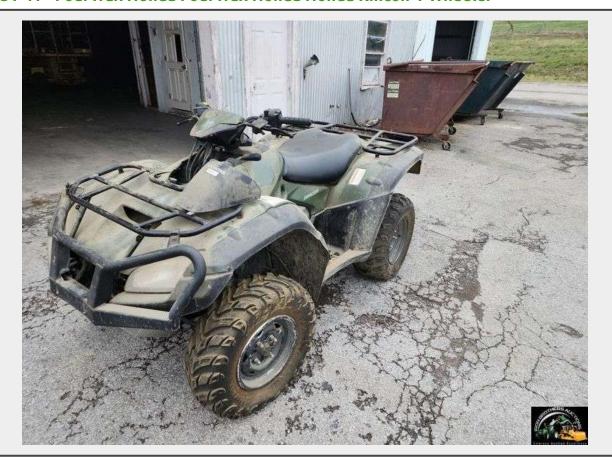

**Sale Name:** April 13th Farm Machinery Consignment Auction, Heavy Equipment, Trucks Trailers and more.

LOT 41 - FourTrax Honda FourTrax Honda Honda Rincon 4-Wheeler

Vehicle VIN E234654003413
Vehicle Make Honda
Vehicle Model FourTrax

## **Description**

Honda RinCon FourTrax. Miles unknown. Was unable to start and test unit out. Front Tire Size: AT25x8-12. Rear Tire Size: 25x10.00-12. Good looking unit cosmetically. NOTE ITEM IS LOCATED IN CAMPBELLSVILLE KENTUCKY, Vin Number E234654003413 Make Honda Model FourTrax