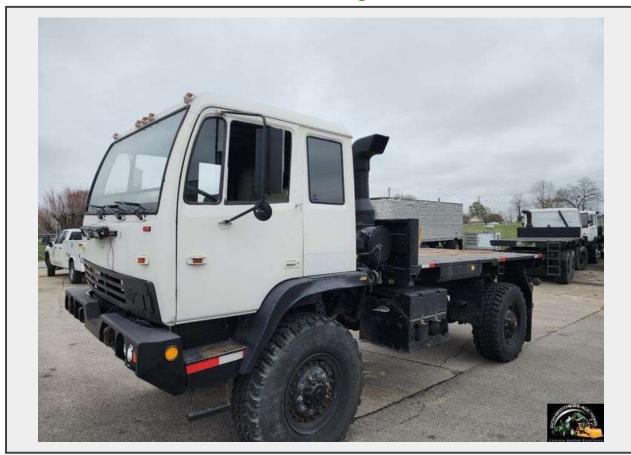

## LOT 47 - 1994 Stewart & Stevenson 2.5 Ton Cargo LMTV 1078A

Lot Location CAMPBELLSVILLE KENTUCKY

## **Description**

1994 Stewart & Stevenson 2.5 Ton Cargo LMTV M1078A. Miles 12,119. Length: 293", Width 96", Height:112", Wheelbase:153.5", Payload: 5,000. Motor is a Caterpillar 3126 6-cylinder Diesel with 275 Horsepower. Transmission: Allison MD 3070PT Auto 7 speed. Goodyear: 395/85R20 XL All Terrain. Bed Width: 7'10 x Bed Length: 12'5 Item is **located in Campbellsville, Kentucky.** Kentucky Title