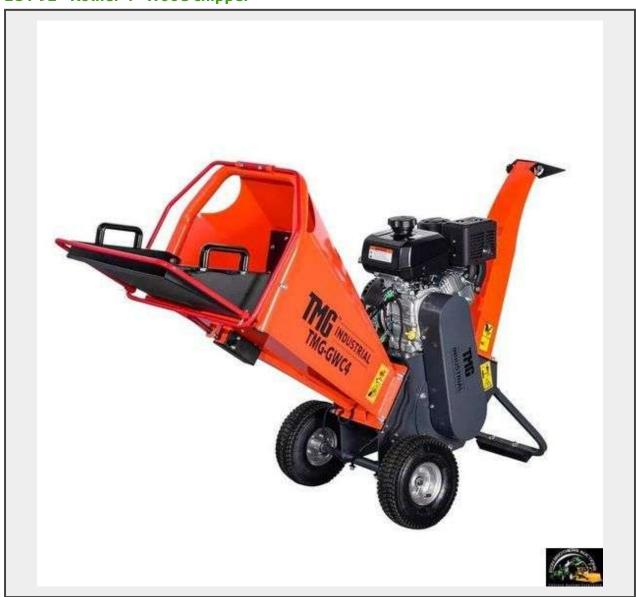

## LOT 92 - Kolher 4" Wood chipper

## **Description**

TMG-GWC4 TMG Industrial 4" Woodchipper Powered by 7 HP Kohler Command Pro Series Engine, 6" Reversible Blades, Dual Belt Drive, TMG-GWC4 Powered by a reliable 7 HP Kohler Command Pro Series engine. 4" chipping capacity for branches and other yard waste Dual belt drive transmission powers two reversible double-edged blades Advanced centrifugal clutch provides efficient energy transfer. Adjustable discharge chute for accurate disposal after processing