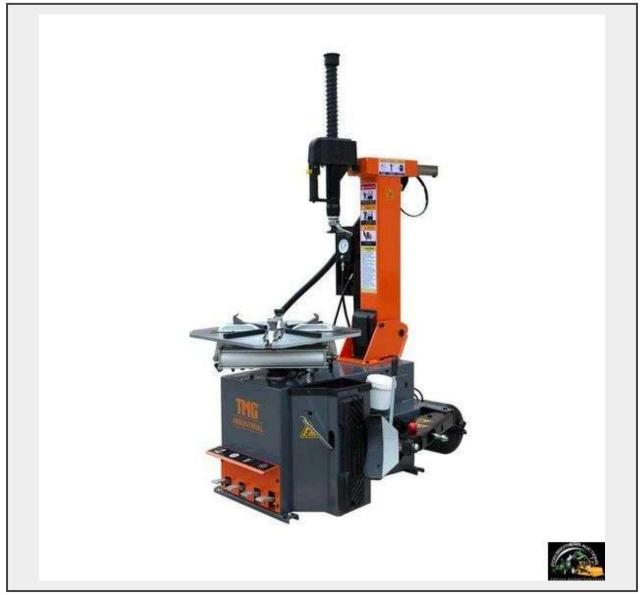

**Sale Name:** April 13th Farm Machinery Consignment Auction, Heavy Equipment, Trucks Trailers and more.

LOT 93 - Tilt Back 30" Tire Changer

## Description

TMG-TC28 TMG Industrial Tilt-Back Semi-Automatic Tire Changer, Bead Blaster & Air Tank, 14'' -28'' Rim Clamping, Step Pedal Control, 3 HP Motor, CETL Certified For Canada/USA, TMG-TC28 Essential for tire shops & general automotive service departments Powered by a reliable, 120VAC, 2HP, single phase electric motor. Bead blaster & external air tank for low profile/hard to set tires. Self-centering jaws with dual pneumatic cylinders that fit 14"-28" tires. Tilt-back tower design & step pedal controls.