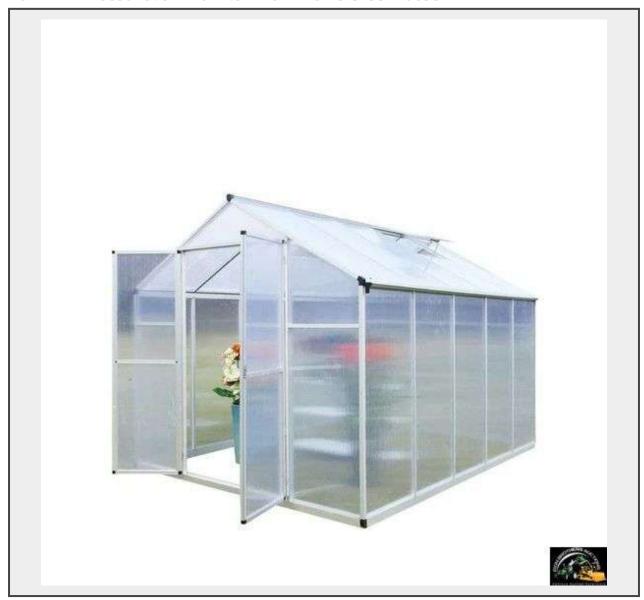

**Sale Name:** April 13th Farm Machinery Consignment Auction, Heavy Equipment, Trucks Trailers and more.

LOT 111 - Industrial 8' x 10' Aluminum Frame Greenhouse

## **Description**

TMG-GH810 TMG Industrial 8' x 10' Aluminum Frame Greenhouse w/4 mm Twin Wall Polycarbonate Panels, UV Protected Panels, TMG-GH810 Residential or commercial growing solution for your sprouts, seedlings & flowers Twin wall polycarbonate panels diffuse direct sunlight to keep your plants warm. Aluminum frame + ground base bars are rust resistant & corrosion free. 43" wide door for easy transport of tools, materials, carts & wheelbarrows Manual roof rents, rain gutter & simple sliding lock assembly