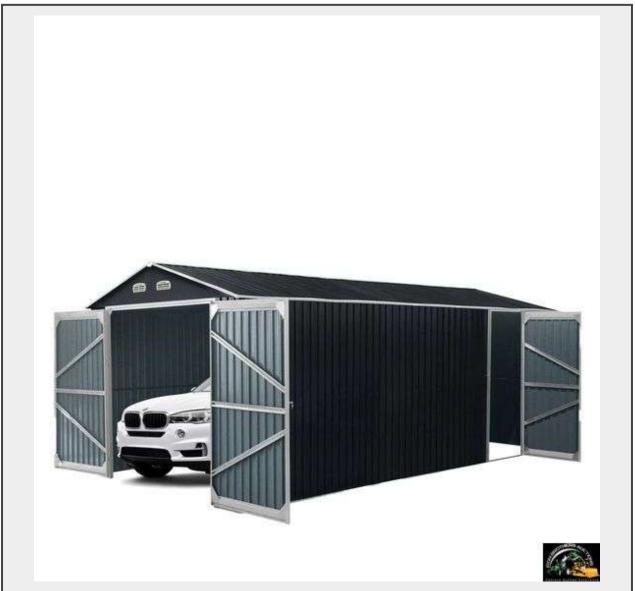

**Sale Name:** April 13th Farm Machinery Consignment Auction, Heavy Equipment, Trucks Trailers and more.

LOT 114 - 13' x 20' Metal Garage Shed with Double Front Doors

## Description

TMG-MS1320A TMG Industrial 13' x 20' Metal Garage Shed with Double Front Doors, 7'9" Peak Height, Side Entry Door, 240 Sq-Ft Floor Space, TMG-MS1320A Approximately 240 sq-ft of floor space for all your storage needs Sloped, vertical gable roof to prevent snow build up. Side entry door that can be installed on either side. Constructed with electro-galvanized steel and coated with polyester paint. Wide open approximately 9 <sup>1</sup>/<sub>2</sub>' front doors included