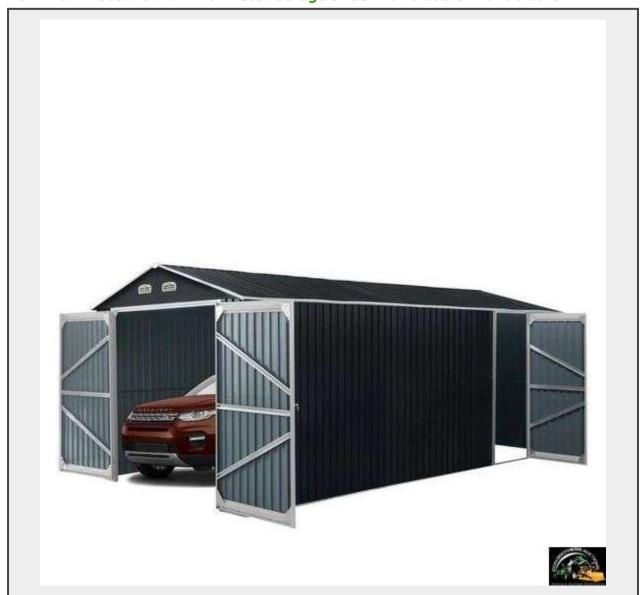

**Sale Name:** April 13th Farm Machinery Consignment Auction, Heavy Equipment, Trucks Trailers and more.

LOT 115 - Industrial 10' x 20' Metal Garage Shed with Double Front Doors

## **Description**

TMG-MS1020A TMG Industrial 10' x 20' Metal Garage Shed with Double Front Doors, 7'8" Peak Height, Side Entry Door, 185 Sq-Ft Floor Space, TMG-MS1020A Approximately 185 sq-ft of floor space for all your storage needs Sloped, vertical gable roof to prevent snow build up. Side entry door that can be installed on either side. Constructed with electro-galvanized steel and coated with polyester paint. Wide open approximately 7' front doors included.