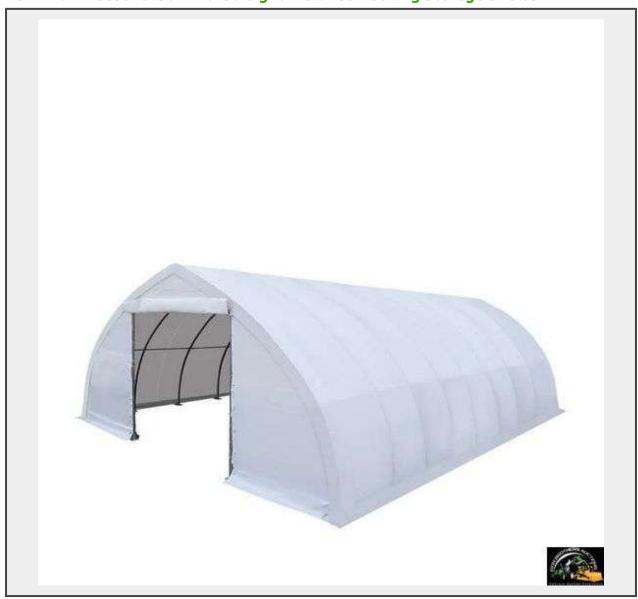

**Sale Name:** April 13th Farm Machinery Consignment Auction, Heavy Equipment, Trucks Trailers and more.

LOT 116 - Industrial 30' x 40' Straight Wall Peak Ceiling Storage Shelter

## **Description**

TMG-ST3040E TMG Industrial 30' x 40' Straight Wall Peak Ceiling Storage Shelter with Heavy Duty 11 oz PE Cover & Drive Through Doors, TMG-ST3050E Can install on any concrete pad or equivalent for versatility and useability; provides a clean, professional covered space. For large equipment and vehicle storage; adaptable to any kind of covered outdoor needs Avoid rusting of metals and warping of woods by stockpiling extra materials at your farm or worksite; keep them dry and extend their lifespan for use in future projects