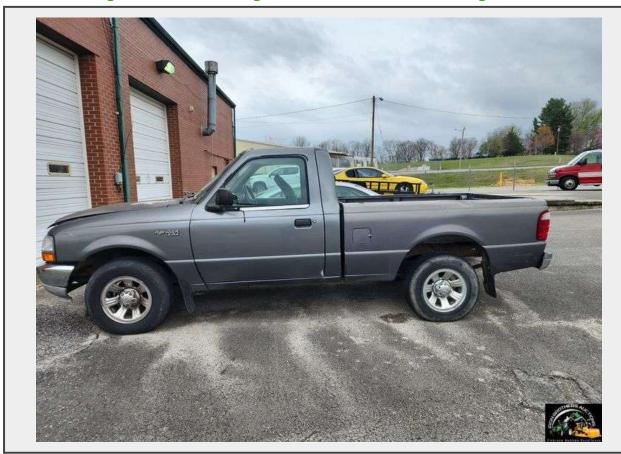

**Sale Name:** April 13th Farm Machinery Consignment Auction, Heavy Equipment, Trucks Trailers and more.

LOT 134 - Ranger FORD 2000 Ranger FORD 2000 2000 Ford Ranger Truck

**Lot Location** Campbellsville, KY **Vehicle VIN** 1FTYR10C4YPA241135

## **Description**

2000 Ford Ranger Truck. Tires 225/70R15. Mileage 186,378. 5 Speed Transmission. Front GAWR: 2200 (lbs.). Rear GAWR: 2550 (lbs.). Was unable to get the vehicle to run NOTE ITEM IS **LOCATED IN CAMPBELLSVILLE KENTUCKY**, Vin Number 1FTYR10C4YPA241135 Year 2000 Make FORD Model Ranger Transmission 5 Sped. <u>Title in Kentucky</u>