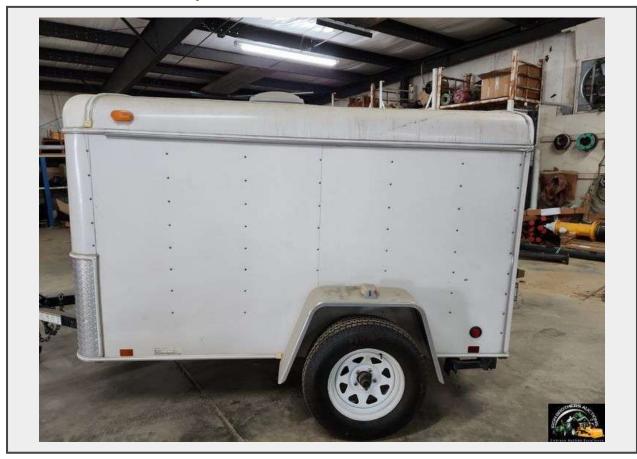

## LOT 142 - 2005 United Expressline 5x8 Box Trailer

**Lot Location** Campbellsville, Kentucky **Vehicle VIN** 48BTE081X5B039093

Vehicle Year 2005

Vehicle Make United Express Vehicle Model S-5 8SA30

## **Description**

2005 United Express line 5x8 5-Foot-Wide Single Axle Tag Along Enclosed Cargo Trailer. GVWR: 2990. GAWR: 3000 lbs. Tires ST205/75R15. Easy up door and back trailer stabilizers/jacks. **NOTE ITEM IS LOCATED IN CAMPBELLSVILLE KENTUCKY.** Bill of Sale